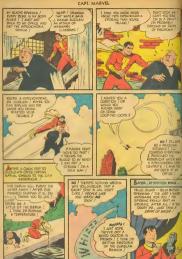

## CAPT, MARVEL YOU MEAN HE DIVES AMONG THE TRUE ANCIENT DAYS INDERWORLD YES, MY SON ! DARK PIT OF EVIL. WHERE HE SPAWNS AND PLOTS ALL THE CRIWES THAT PLASUE. ALL THESE BAD GODS BUT TODAY HE IS THE WYRST HIS ABODE GERTAIN PICKED WANLE, IN THE UNDERWORLD CAPTUR AURVEL YOU SAID IT, BOSS BETWEEN RM AND TRE POLICE, THEY KEEP BAH WILL GO TO EARTH AGAIN AND PERSONALLY LEAD THIS CRIME PRIVE ! MY CRIME THERMOMETER WILL BIT THE TOP BEFORE I'M TEROUGH ! I'LL MAKE IT NOT FOR THE UPPER WORLDERS AND CRIME WILL BOIL OVER IN A TIDAL WAVE HAAAAA! CRIME DRIVE